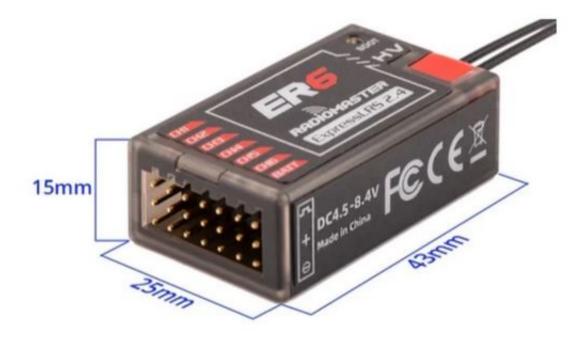

#### Specification

- Item: ER6 2.4GHz ELRS PWM Receiver
- Power supply: DC 4.5 8.4V
- Antenna type: 20cm high sensitivity dual antenna
- Wireless protocol: ExpressLRS 3.3.0 pre-installed
- Output channel: 6CH PWM
- Telemetry power: maximum 100mw (LUA Adjustable)
- Telemetry Battery voltage detection range: DC 4.0 35V
- Bus interface: CRSFWeight: 14.5 grams
- Dimensions: 43\*25\*15mm
- Firmware: Device Category: Radiomaster 2.4Ghz / Device: RadioMaster ER6 2400 PWM RX

## Size