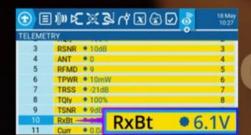

Maintaining consistent MCU voltage for superior reliability and stability

### SUPPORTS VOLTAGE TELEMETRY

**Automatic detection** 

Built-in receiver voltage

External battery voltage input