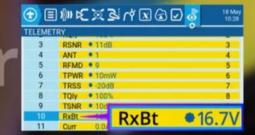

Maintaining consistent MCU voltage for superior reliability and stability

### SUPPORTS VOLTAGE TELEMETRY

**Automatic detection** 

Built-in receiver voltage

External battery voltage input