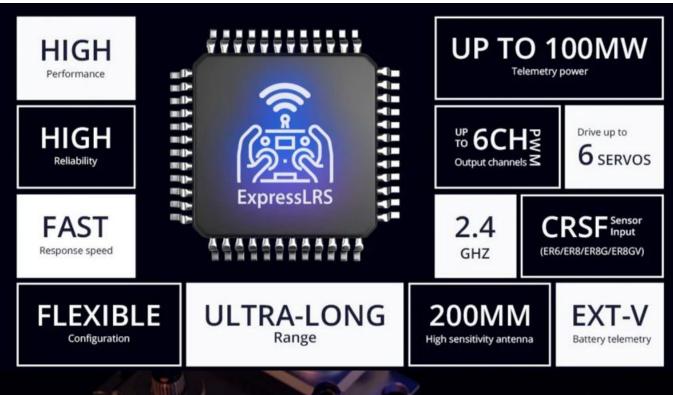

#### **Features**

- Based on the Revolutionary ExpressLRS System
- High performance, high reliability, flexible configuration, fast response speed and ultra-long range
- Support 6 PWM Channels
- Optimized ground up PCB design
- Automatically voltage telemetry of external battery voltage or built-in receiver voltage
- Supports Wi-Fi updates and WEBUI configuration
- High quality 2.54 mm connector
- Standard 20 cm High Sensitivity Antenna
- Reserve 4pin CRSF input port
- The shell adopts one-piece molding process with high structural strength
- For fixed-wing aircraft and more

#### Specification

- Item: ER6 2.4GHz ELRS PWM Receiver
- Power supply: DC 4.5 8.4V
- Antenna type: 20cm high sensitivity dual antenna
- Wireless protocol: ExpressLRS 3.3.0 pre-installed
- Output channel: 6CH PWM
- Telemetry power: maximum 100mw (LUA Adjustable)
- Telemetry Battery voltage detection range: DC 4.0 35V
- Bus interface: CRSFWeight: 14.5 grams
- Dimensions: 43\*25\*15mm
- Firmware: Device Category: Radiomaster 2.4Ghz / Device: RadioMaster ER6 2400 PWM RX