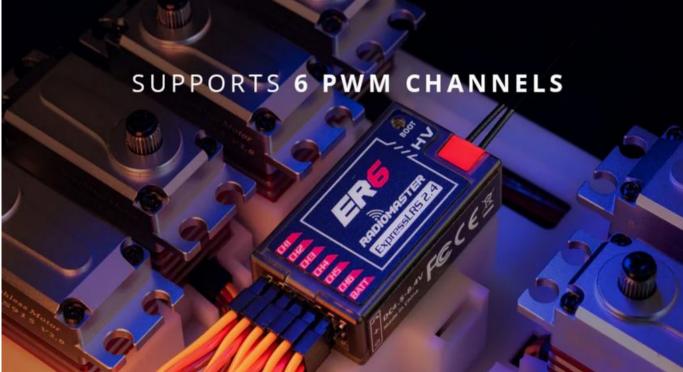

#### **Features**

- Based on the Revolutionary ExpressLRS System
- High performance, high reliability, flexible configuration, fast response speed and ultra-long range
- Support 6 PWM Channels
- Optimized ground up PCB design
- Automatically voltage telemetry of external battery voltage or built-in receiver voltage
- Supports Wi-Fi updates and WEBUI configuration
- High quality 2.54 mm connector
- Standard 20 cm High Sensitivity Antenna
- Reserve 4pin CRSF input port
- The shell adopts one-piece molding process with high structural strength
- For fixed-wing aircraft and more