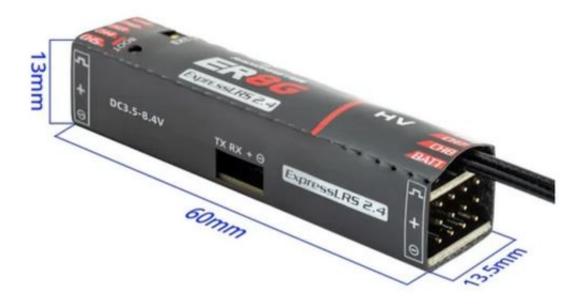

#### Specification (ER8G):

- Item: ER8GV 2.4GHz ELRS PWM Receiver
- Power supply: DC 3.5 8.4V
- Antenna type: 20cm high sensitivity antenna
- Wireless protocol: ExpressLRS 3.2 pre-installed
- Output channel: 8CH PWM
- Return power: maximum 100mw (LUA can be set)
- Battery voltage detection range: DC 4.0 35V
- Weight: 12 grams
- Dimensions: 60\*13.5\*13mm
- Firmware: Device Category: Radiomaster 2.4Ghz / Device: Radiomaster ER8G