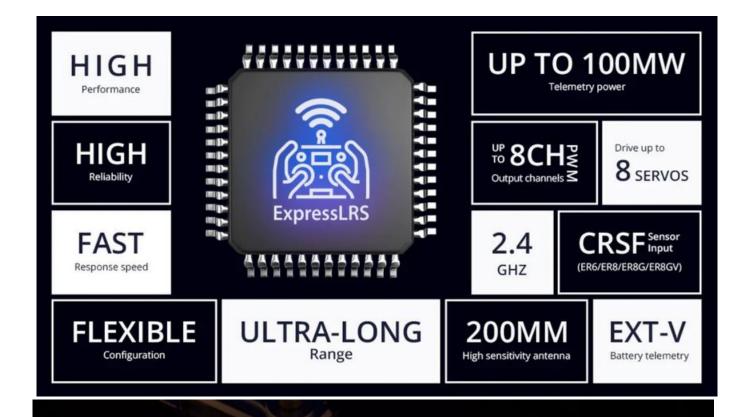

#### Features:

- Based on the Revolutionary ExpressLRS System
- High performance, high reliability, flexible configuration, fast response speed and ultra-long range
- Support 8 PWM Channels
- Optimized ground up PCB design
- · Automatically voltage telemetry of external battery voltage or built-in receiver voltage
- ER8GV receiver is built-in high-precision air pressure sensor (Vario)
- Supports Wi-Fi updates and WEBUI configuration
- Reserve 4pin CRSF input port
- High quality 2.54 mm connector
- Standard 20 cm High Sensitivity Antenna
- · For fixed-wing aircraft and gliders

#### Specification (ER8G):

- Item: ER8GV 2.4GHz ELRS PWM Receiver
- Power supply: DC 3.5 8.4V
- Antenna type: 20cm high sensitivity antenna
- Wireless protocol: ExpressLRS 3.2 pre-installed
- Output channel: 8CH PWM
- Return power: maximum 100mw (LUA can be set)
- Battery voltage detection range: DC 4.0 35V
- Weight: 12 grams
- Dimensions: 60\*13.5\*13mm
- Firmware: Device Category: Radiomaster 2.4Ghz / Device: Radiomaster ER8G