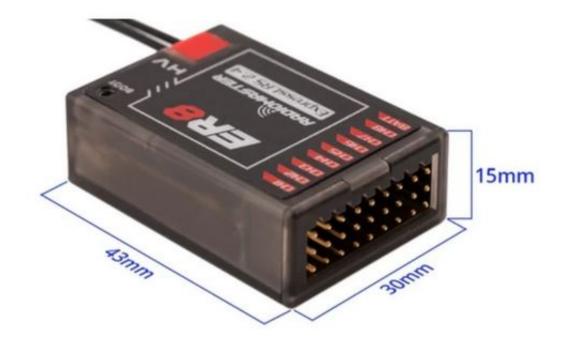

#### **Specification:**

- Item: ER8 2.4GHz ELRS PWM Receiver
- Power supply: DC 4.5 8.4V
- Antenna type: 20cm high sensitivity antenna
- Wireless protocol: ExpressLRS 3.3.0 pre-installed
- Output channel: 8CH PWM
- Telemetry power: maximum 100mw (LUA Adjustable)
- Battery voltage detection range: DC 4.0 35V
- Bus interface: CRSFWeight: 16.5 grams
- Size: 43\*30\*15mm
- Firmware: Device Category: Radiomaster 2.4Ghz / Device: RadioMaster ER8 2400 PWM RX

## Size