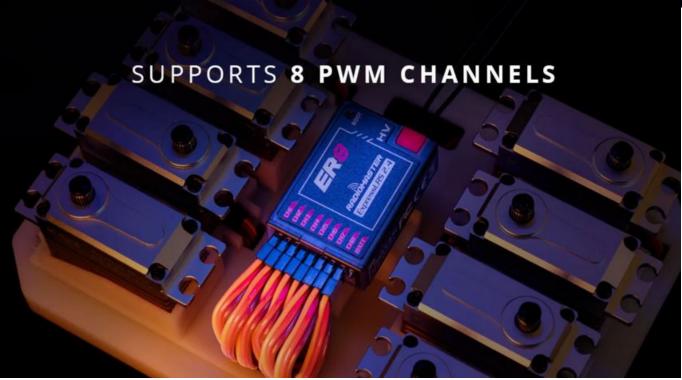

#### Features:

- Based on the Revolutionary ExpressLRS System
- · High performance, high reliability, flexible configuration, fast response speed and ultra-long range
- Support 8 PWM Channels
- Optimized ground up PCB design
- Automatically voltage telemetry of external battery voltage or built-in receiver voltage
- Supports Wi-Fi updates and WEBUI configuration
- High quality 2.54 mm connector
- Standard 20 cm High Sensitivity Antenna
- Reserve 4pin CRSF input port
- Shell adopts one-piece molding process with high structural strength
- For fixed-wing aircraft and more

#### **Specification:**

- Item: ER8 2.4GHz ELRS PWM Receiver
- Power supply: DC 4.5 8.4V
- Antenna type: 20cm high sensitivity antenna
- Wireless protocol: ExpressLRS 3.3.0 pre-installed
- Output channel: 8CH PWM
- Telemetry power: maximum 100mw (LUA Adjustable)
- Battery voltage detection range: DC 4.0 35V
- Bus interface: CRSFWeight: 16.5 grams
- Size: 43\*30\*15mm
- Firmware: Device Category: Radiomaster 2.4Ghz / Device: RadioMaster ER8 2400 PWM RX