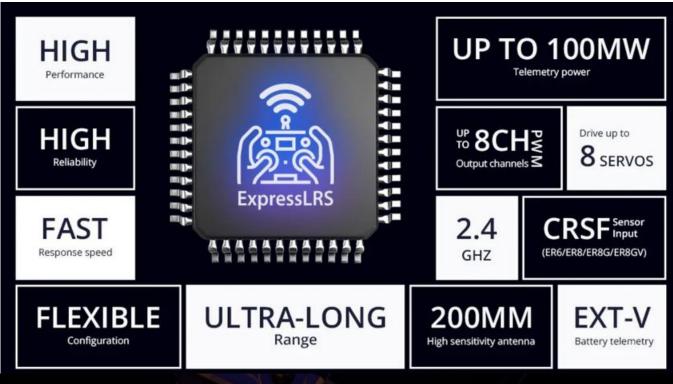

#### Features:

- Based on the Revolutionary ExpressLRS System
- · High performance, high reliability, flexible configuration, fast response speed and ultra-long range
- Support 8 PWM Channels
- Optimized ground up PCB design
- Automatically voltage telemetry of external battery voltage or built-in receiver voltage
- Supports Wi-Fi updates and WEBUI configuration
- High quality 2.54 mm connector
- Standard 20 cm High Sensitivity Antenna
- Reserve 4pin CRSF input port
- Shell adopts one-piece molding process with high structural strength
- For fixed-wing aircraft and more

#### **Specification:**

- Item: ER8 2.4GHz ELRS PWM Receiver
- Power supply: DC 4.5 8.4V
- Antenna type: 20cm high sensitivity antenna
- Wireless protocol: ExpressLRS 3.3.0 pre-installed
- Output channel: 8CH PWM
- Telemetry power: maximum 100mw (LUA Adjustable)
- Battery voltage detection range: DC 4.0 35V
- Bus interface: CRSFWeight: 16.5 grams
- Size: 43\*30\*15mm
- Firmware: Device Category: Radiomaster 2.4Ghz / Device: RadioMaster ER8 2400 PWM RX